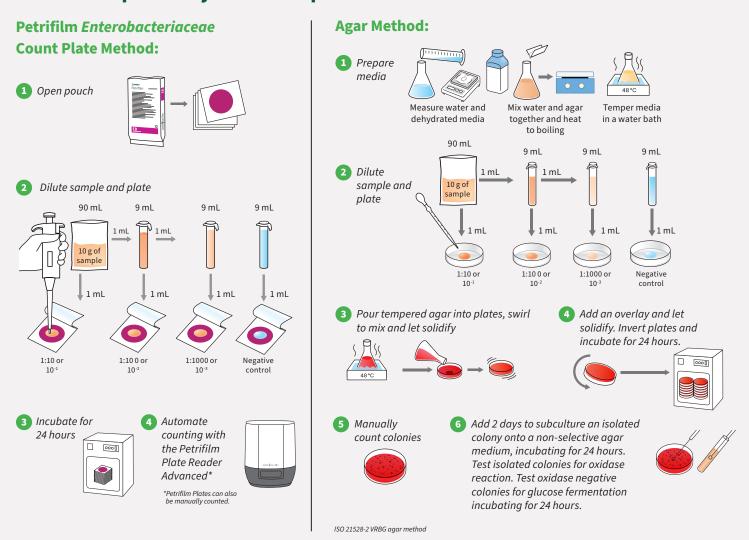

## Eliminate up to 2 days from the process with Petrifilm Plates:

For more information, visit: info.neogen.com/Petrifilm