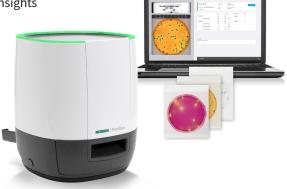

Automate counting for eleven widely used Petrifilm Plates, including the Petrifilm Staph Express Disk. The Neogen® Petrifilm® Plate Reader Advanced features a compact footprint and uses fixed artificial intelligence to enable accurate colony counting. Increase productivity with this fast plate reader and divert resources where you need them most.

- Get quick results enumerate plates in six seconds or less
- Ability to read 10 barcode symbologies for integration into laboratory processes
- Automated reports and data trending for actionable insights