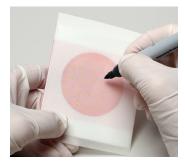

1 | Inoculate Eliminate media prep — plates are ready to inoculate.

2 | Incubate
A compact incubator is all you need.

3 | Interpret Indicator dyes facilitate colony counting.