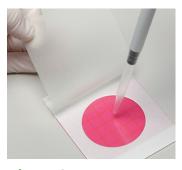

1 | Inoculate Eliminate media prep — plates are ready to inoculate.

2 | Incubate
A compact incubator is all you need.

3 | Interpret Indicator dyes facilitate colony counting.