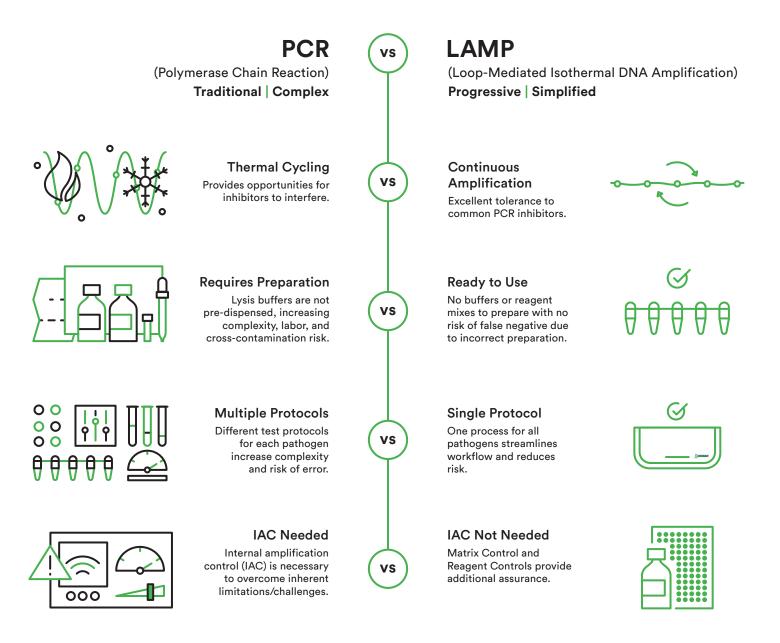

## Neogen® Molecular Detection System with LAMP Technology

**Cost-effective** An affordable alternative to traditional pathogen testing. Accurate Increase sensitivity with this robust, specific technique. Fast See results as early as 15 minutes. **Easy to Use** Single protocol for all assays. **Reliable** No internal amplification control needed for reliable results.